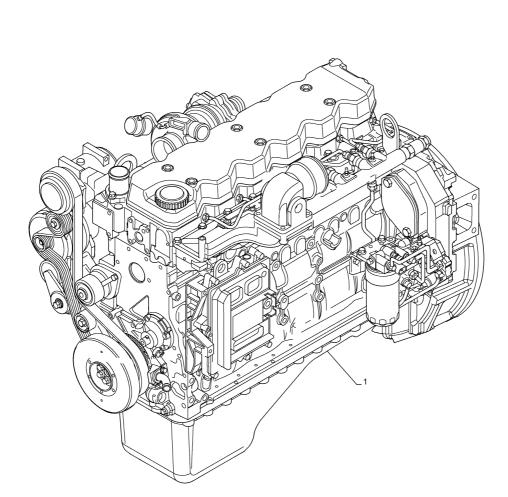

| #  | Part #         | Part Name                                        | Description                                      | Qty |
|----|----------------|--------------------------------------------------|--------------------------------------------------|-----|
| I  | 47552457       | ENGINE                                           | -                                                | 1   |
| IA | 5801528032EPAC | CORE-SHORT ENGINE CORE -<br>NEF,6.7L,6CYL,4V,T4B | SHORT - BLOCK (block, crankshaft, pistons, rods, | I   |
| IA | 5801528032ER   | REMAN-SHORT ENGINE REMAN-SHORT ENGINE - NEF,     | SHORT - BLOCK (block, crankshaft, pistons, rods, | I   |
| IA | 5801528032     | SHORT ENGINE BLOCK<br>SHORT NS 6CL NEF           | SHORT - BLOCK (block, crankshaft, pistons, rods, | I   |
| IA | 51491233C      | CORE-SHORT ENGINE CORE-<br>SHORT ENGINE CUR,9L,  | SHORT - BLOCK (block, crankshaft, pistons, rods, | I   |
| IA | 51491233R      | REMAN-SHORT ENGINE<br>REMAN-SHORT ENGINE         | SHORT - BLOCK (block, crankshaft, pistons, rods, | 1   |